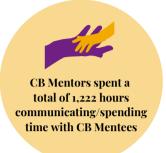

# **Community Bridges Mentor Program**

The Mentor/Mentee pair were matched in 2017. Wendy is a lawyer and DjeDje was interested in pursuing a career in law.

Throughout their mentor/mentee relationship, Wendy encouraged DjeDje to apply to opportunities that supported her interest in law. In Summer 2019, DjeDje had the opportunity to intern at Representative Jamie Raskin's office. "She not only helped me break out of my social anxiety, but she also helped me gain confidence in my skill and who I am," says DjeDje.

Pictured here is the pair at DjeDje's graduation party. DjeDje is now a freshman at Spelman pursuing law.