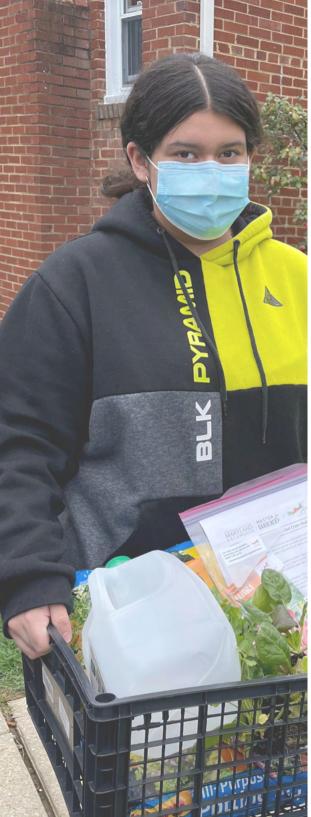

- CB Parent, Fani Hernandez

1177

CB girls and their family members have been supported with access to basic necessities

500,000

Pounds of food were provided to CB girls and their families

During the COVID-19 pandemic, Community Bridges pivoted to meet the immediate needs of CB girls and their families, providing access to food and toiletries while continuing to provide social and emotional support that is so vital. The Community Bridges Family Support program

has worked with CB families to create sustainable solutions. Pictured above, the Louis family received a "Growing Healthy Futures" garden crate with supplies to grow their own vegetables at home. CB staff also connected each family with available resources in the community and to their schools' pupil personnel workers, provided monthly newsletters and information from the county.