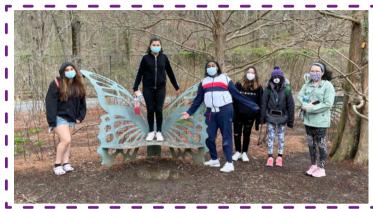

# **Equity Inclusion Committee (EIC)**

(From left to right: CB girls visit the Josiah Henson Museum & Park in honor of Juneteenth, CB girls at the Racial Healing Event)

21

Girls who participated in the EIC