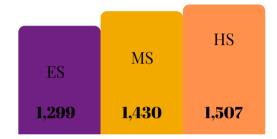

# 244

Girls Served in 4-12 Grade

4.236 Total hours of Programming Conducted

16 Total School Partners5 Elementary School

- 6 Middle School
- 5 High School

40 Weeks of after school program sessions in areas that support academic excellence, positive leadership, health and team building.

Total encounters the CB Girls Program Served

86% of CB girls were born outside the U.S.

94% of CB girls qualify for free or reduced price meals.

95% CB families do not meet the basic Family Self- Sufficiency Standards for Maryland in Montgomery County (\$86,850).