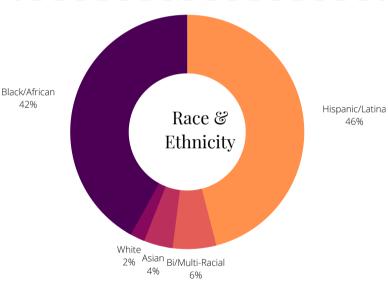

Total encounters the CB Girls Program Served

86% of CB girls were born outside the U.S.

94% of CB girls qualify for free or reduced price meals.

95% CB families do not meet the basic Family Self- Sufficiency Standards for Maryland in Montgomery County (\$86,850).