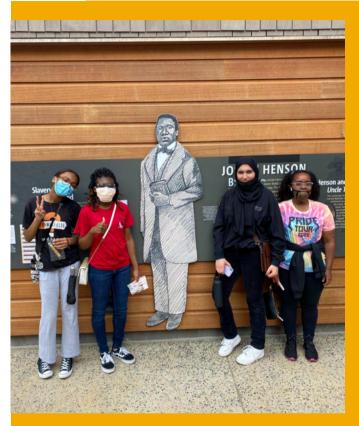

# **Equity Inclusion Committee (EIC)**

(From left to right: CB girls visit the Josiah Henson Museum & Park in honor of Juneteenth, CB girls at the Racial Healing Event)

21

Girls who participated in the EIC