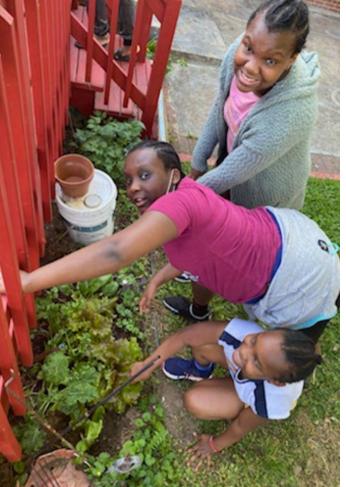

- CB Parent, Fani Hernandez

1177

CB girls and their family members have been supported with access to basic necessities

500,000

Pounds of food were provided to CB girls and their families

During the COVID-19 pandemic, Community Bridges pivoted to meet the immediate needs of CB girls and their families, providing access to food and toiletries while continuing to provide social and emotional support that is so vital. The Community Bridges Family Support program

has worked with CB families to create sustainable solutions. Pictured above, the Louis family received a "Growing Healthy Futures" garden crate with supplies to grow their own vegetables at home. CB staff also connected each family with available resources in the community and to their schools' pupil personnel workers, provided monthly newsletters and information from the county.